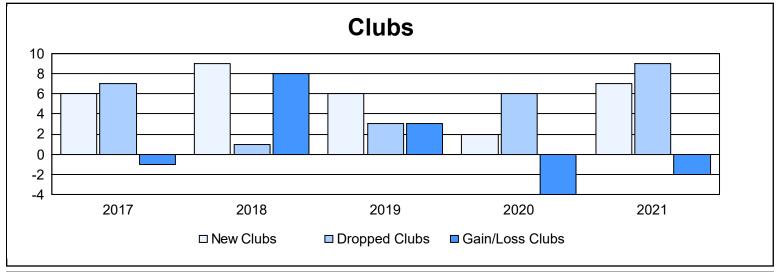

District B 3 As of June 2021 Cumulative

| Year      | New<br>Clubs | Dropped<br>Clubs | Gain/<br>Loss<br>Clubs | New<br>Members | Charter<br>Members | Reinstate<br>Members | Transfer<br>Members | Total<br>Member<br>Added | Total<br>Members<br>Dropped | Gain/<br>Loss<br>Members |
|-----------|--------------|------------------|------------------------|----------------|--------------------|----------------------|---------------------|--------------------------|-----------------------------|--------------------------|
| 2016-2017 | 6            | 7                | -1                     | 299            | 182                | 7                    | 3                   | 491                      | 449                         | 42                       |
| 2017-2018 | 9            | 1                | 8                      | 426            | 214                | 6                    | 6                   | 652                      | 326                         | 326                      |
| 2018-2019 | 6            | 3                | 3                      | 244            | 146                | 17                   | 4                   | 411                      | 377                         | 34                       |
| 2019-2020 | 2            | 6                | -4                     | 149            | 57                 | 6                    | 2                   | 214                      | 466                         | -252                     |
| 2020-2021 | 7            | 9                | -2                     | 157            | 161                | 40                   | 5                   | 363                      | 456                         | -93                      |
| Average   | 6            | 5                | 1                      | 255            | 152                | 15                   | 4                   | 426                      | 415                         | 11                       |