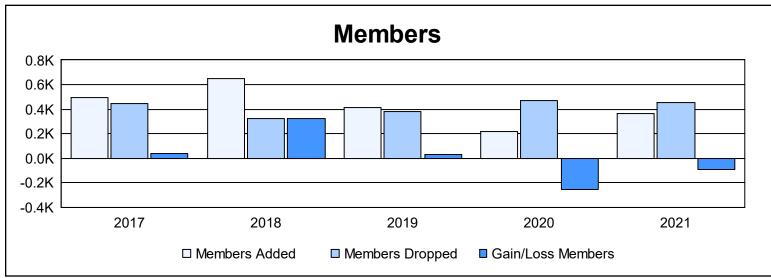

District B 3 As of June 2021 Cumulative

| Year      | New<br>Clubs | Dropped<br>Clubs | Gain/<br>Loss<br>Clubs | New<br>Members | Charter<br>Members | Reinstate<br>Members | Transfer<br>Members | Total<br>Member<br>Added | Total<br>Members<br>Dropped | Gain/<br>Loss<br>Members |
|-----------|--------------|------------------|------------------------|----------------|--------------------|----------------------|---------------------|--------------------------|-----------------------------|--------------------------|
| 2016-2017 | 6            | 7                | -1                     | 299            | 182                | 7                    | 3                   | 491                      | 449                         | 42                       |
| 2017-2018 | 9            | 1                | 8                      | 426            | 214                | 6                    | 6                   | 652                      | 326                         | 326                      |
| 2018-2019 | 6            | 3                | 3                      | 244            | 146                | 17                   | 4                   | 411                      | 377                         | 34                       |
| 2019-2020 | 2            | 6                | -4                     | 149            | 57                 | 6                    | 2                   | 214                      | 466                         | -252                     |
| 2020-2021 | 7            | 9                | -2                     | 157            | 161                | 40                   | 5                   | 363                      | 456                         | -93                      |
| Average   | 6            | 5                | 1                      | 255            | 152                | 15                   | 4                   | 426                      | 415                         | 11                       |